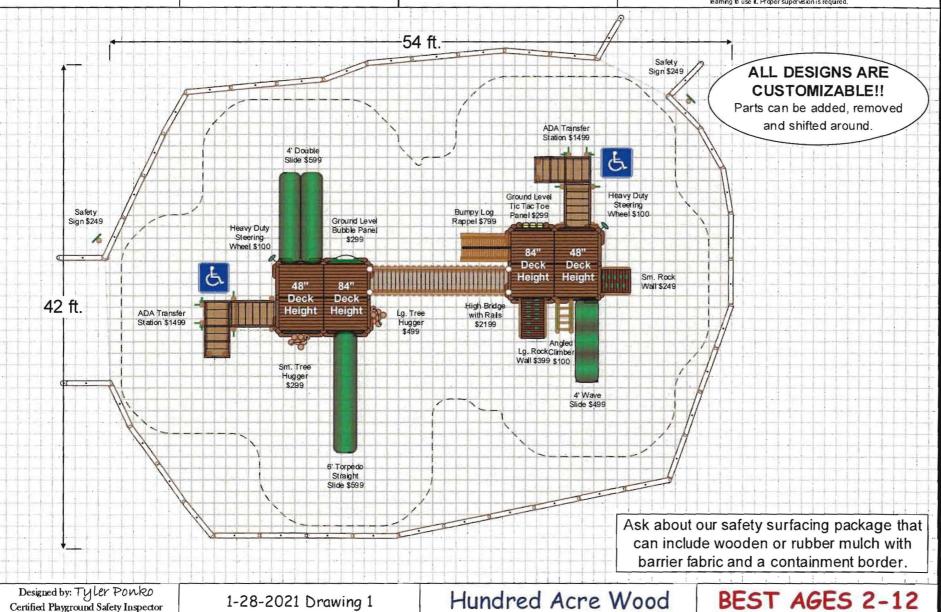

onsult your legal coursel to determine if the ADA applies to you. For playground equipment to be considered accessible, accessible surfacing must be utilized in applicable areas. Although a particular playground design may not meet the proposed Access Board

the use zone for safety. Safety surfacing package is to be "by others" unless specially included for an optional

Regulations in regards to the appropriate number of ground level events, the actual playground may be in compliance when considering existing play components.

Not all equipment may be appropriate for all children, even when designed for a larget age group. To avoid injury you should closely supervise and participate in the child's use of this equipment, especially while learning to use it. Proper supervision is required.





Town of Sharon Veterans Field Sharon, CT 06069 Attn: Matthew Andrulis Mette Sharon.Rec.ctr@snet.net Office: 860-364-1400 Cell: 860-605-6443

## **DESIGN NOT EXACTLY AS PICTURED**







| _ |                                                    |                  |                   |
|---|----------------------------------------------------|------------------|-------------------|
|   | HUNDRED ACRE WO                                    | OOD              | OPTIONAL EXCLUDED |
|   | PONDEROSA STRUCTURE 1                              | 4999             |                   |
|   | PONDEROSA STRUCTURE 2                              | 4999             |                   |
|   | HIGH BRIDGE W/ RAILS                               | 2199             |                   |
|   | WOODEN RAIL OPTI